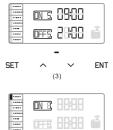

#### Work time period setting

Press SET button to set work time period, there are 5 working periods in total (Shown as picture 3). Press up or down to set start time, press ENT button to confirm and go to stop time setting. After finished the first working time periods setting(ON1&OFF1), we can set the working date. Press ENT to go to MON area and press up to open the current working time periods (The screen shows ON1)(Shown as picture 4), press down to close the current working time periods (The screen shows OFF1)(Shown as picture 5). Press ENT to move to next day, the step is the same with the setting of MON. Press SET to go to next working time periods setting, 2, 3, 4, 5 working time periods setting set is same with the first. Finally press SET to confirm and exit the setting.