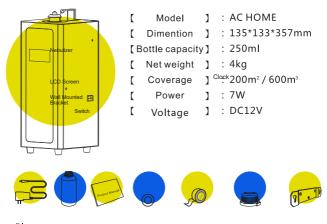

### **SPECIFICATION**

Plug Bottle Manual Gasket PTFE tape Bottle cap Mounting bracket

PTFE tape:

1. Tie up/twine the diffuser core 3-5 circles when change a new one to the machine.

2. Tie up/twine the connector screwing to the machine.