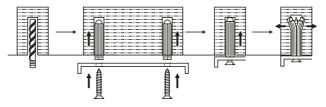

# INSTRUCTION

- 1. Open the package.
- 2. Pull out the bottle.
- 3. Unscrew the bottle and fill essential oil.
- Insert the bottle.
   Scent machine.

Connect to the centre air condition.

Duct connected

 Stand on floor
 Tabletop placement
 Wall mounted