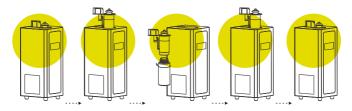

# INSTRUCTION

- 1. Open the package.
- 2. Pull out the bottle.
- 3. Unscrew the bottle and fill essential oil.
- Insert the bottle.
   Scent machine.

Connect to the centre air condition.

Duct connected

 Stand on floor
 Tabletop placement
 Wall mounted