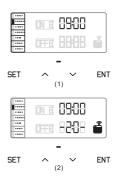

#### Local time setting

Press SET button and hold for 5 seconds until you hear a sound "beep" then the date value start flash. Press "up" or "down" to adjust the date, then confirm and adjust time value by press "ENT" , press "up" or "down" to adjust the time. Press "SET" for saving the setting. (Shown as picture 1)

#### **Concentration grade setting**

There are 20 grades to choose. Press "up" button, the grade will increase. Press "down", the grade will decrease. (Shown as picture 2)