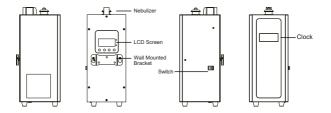

ing or placing it flat may cause an oil overflow and machine damaged.

2. Shall not modify, disassemble or repair the machine arbitrarily. Any failure happens, please contact relevant technician in time.

3. Atomization icon displays on screen but the machine would not diffuser when it stays on pause time.

4. It is invalid to touch/tap button when machine is under lock status.

5. If the screen display messy, programs crash, please rest the machine by touch "ENT" button about 5 seconds till a short "beep" sound comes out.





### **SPECIFICATION**



Plug Bottle Manual Gasket PTFE tape Bottle cap Mounting bracket

PTFE tape:

1. Tie up/twine the diffuser core 3-5 circles when change a new one to the machine.

2. Tie up/twine the connector screwing to the machine.

-2-

### **OVERVIEW**



# INSTRUCTION



- 1. Open the package.
- 2. Pull out the bottle.
- 3. Unscrew the bottle and fill essential oil.
- Insert the bottle.
   Scent machine.



Connect to the centre air condition.

Duct connected



 Stand on floor
 Tabletop placement
 Wall mounted

### DIRECTION

How to use the expansion bolt:



Drill the hole in the wall, insert the expansion pipe to the hole, put the screw into the expansion pipe and tighten.



- 1. Choose a position.
- 2. Fasten the mounting bracket with nails.
- 3. Hang the machine.
- 4. Done.

### TIME SETTING



#### Turn on the power

Connect the power and turn on the switch with a sound "Beep" comes out, then the screen shows the initial time and the current grade.

#### Turn off the power

The screen will be off when turn off the switch and disco