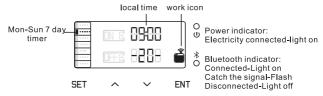

#### Local time setting

Press SET button and hold for 5 seconds until you hear a sound "beep" then the date value start flash. Press "up" or "down" to adjust the date, then confirm and adjust time value by press "ENT" , press "up" or "down" to adjust the time. Press "SET" for saving the setting. (Shown as picture 1)

#### **Concentration grade setting**

There are 20 grades to choose. Press "up" button, the grade will increase. Press "down", the grade will decrease. (Shown as picture 2)

#### Work time period setting

Press SET button to set work time period, there are 5 working periods in total (Shown as picture 3). Press up or down to set start time, press ENT button to confirm and go to stop time setting. After finished the first working time periods setting(ON1&OFF1), we can set the working date. Press ENT to go to MON area and press up to open the current working time periods (The screen shows ON1)(Shown as picture 4), press down to close the current working time periods (The screen shows OFF1)(Shown as picture 5). Press ENT to move to next day, the step is the same with the setting of MON. Press SET to go to next working time periods setting, 2, 3, 4, 5 working time periods setting set is same with the first. Finally press SET to confirm and exit the setting.