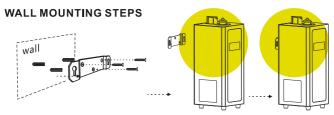

### DIRECTION

How to use the expansion bolt:

Drill the hole in the wall, insert the expansion pipe to the hole, put the screw into the expansion pipe and tighten.

- 1. Choose a position.
- 2. Fasten the mounting bracket with nails.
- 3. Hang the machine.
- 4. Done.