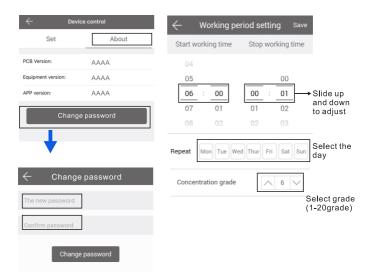

# **APP instructions**

| Device                  | + Add device                                   | $\leftarrow$           | AAA                 |
|-------------------------|------------------------------------------------|------------------------|---------------------|
| aaa                     | >                                              | password               | Input               |
| aaa                     | >                                              |                        | Login               |
|                         |                                                |                        |                     |
|                         | ↓ I                                            |                        |                     |
|                         | •                                              |                        | _                   |
| l                       | ← Device Set                                   | ting Save              |                     |
|                         | Setting                                        | About                  |                     |
|                         | Name:                                          |                        |                     |
|                         | AAA<br>Label:                                  |                        | →Amend device name  |
|                         | АААААА                                         |                        |                     |
|                         |                                                |                        |                     |
| Delete working period 🗲 | - ×                                            | +                      | →Add working period |
|                         | 07:00-21:00 Grade:<br>Mon Tue Wed Thur Fri Sat |                        | →Time switch        |
| (PS: The                | ere are 5 working pe                           | riods avai <b>l</b> ab | e to be set.)       |

# Amend password

If you forget the password, please press the reset button to restore the factory settings. The factory settings password is 8888.

-9-