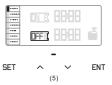

#### Work time period setting

Press SET button to set work time period, there are 5 working periods in total (Shown as picture 3). Press up or down to set start time, press ENT button to confirm and go to stop time setting. After finished the first working time periods setting(ON1&OFF1), we can set the working date. Press ENT to go to MON area and press up to open the current working time periods (The screen shows ON1)(Shown as picture 4), press down to close the current working time periods (The screen shows OFF1)(Shown as picture 5). Press ENT to move to next day, the step is the same with the setting of MON. Press SET to go to next working time periods setting, 2, 3, 4, 5 working time periods setting set is same with the first. Finally press SET to confirm and exit the setting.